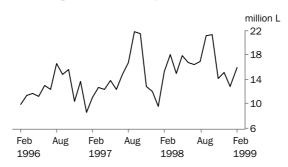

W. McLennan

Australian Statistician

TABLE WINE, GLASS
CONTAINER < 2 LITRES

The February 1999 trend estimate for white table wine in glass containers less than 2 litres was up 4.1% on February 1998 and up 22.9% on February 1996. The February trend estimate for red/rosé table wine in glass containers less than 2 litres showed the eighth consecutive monthly rise increasing by 16.9% on February 1998 and by 54.7% on February 1996.