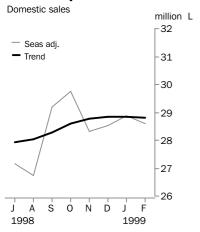

#### TREND ESTIMATES

- The trend series for total domestic sales of Australian produced wine is flat having fallen by 0.2% in February 1999. It remains 1.4% higher than February 1998.
- The trend for white table wine fell by 0.6% in February 1999 and has fallen by 2.2% since February 1998.
- The trend for red/rosé table wine increased by 2.1% in February 1999 and is 19.1 % higher than February 1998.

#### SEASONALLY ADJUSTED ESTIMATES

- The seasonally adjusted estimate for total domestic sales of Australian produced wine for February 1999 was 28.6 million, down 0.9% on January 1999 but up 5.9% on February 1998.
- The seasonally adjusted estimate for white table wine fell by 0.2% in February 1999 but is 2.7% higher than February 1998.
- The seasonally adjusted estimate for red/rosé table wine rose by 3.0% in February 1999 and is 21.4% higher than February 1998.

#### ORIGINAL ESTIMATES

 In original terms 24.3 million litres of Australian produced wine was sold domestically by wine making businesses during February 1999, up 34.2% on January 1999 and 5.9% on February 1998.