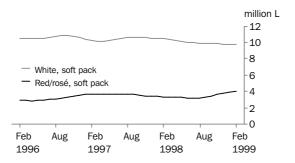

TABLE WINE, SOFT PACK CONTAINERS

The trend estimate in February 1999 for white table wine in soft packs fell by 7.4% on February 1998 and by 7.1% on February 1996. The February trend estimate for red/rosé in soft packs is 22.0% higher than February 1998 and 40.5% higher than February 1996.