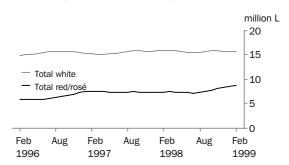

TOTAL WHITE AND RED/ROSÉ TABLE WINE The February 1999 trend estimate for the domestic sales of total white table wine was down 2.2% on February 1998 but up 4.9% on February 1996. The February trend estimate for total red/rosé table wine grew strongly by 19.1% on February 1998 and has increased by 48.5% from February 1996.