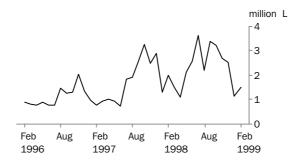

W. McLennan

Australian Statistician

TABLE WINE, GLASS
CONTAINER < 2 LITRES

The February 1999 trend estimate for white table wine in glass containers less than 2 litres was up 4.1% on February 1998 and up 22.9% on February 1996. The February trend estimate for red/rosé table wine in glass containers less than 2 litres showed the eighth consecutive monthly rise increasing by 16.9% on February 1998 and by 54.7% on February 1996.