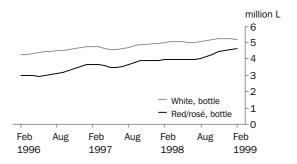

W. McLennan

Australian Statistician

TABLE WINE, GLASS
CONTAINER < 2 LITRES

The February 1999 trend estimate for white table wine in glass containers less than 2 litres was up 4.1% on February 1998 and up 22.9% on February 1996. The February trend estimate for red/rosé table wine in glass containers less than 2 litres showed the eighth consecutive monthly rise increasing by 16.9% on February 1998 and by 54.7% on February 1996.